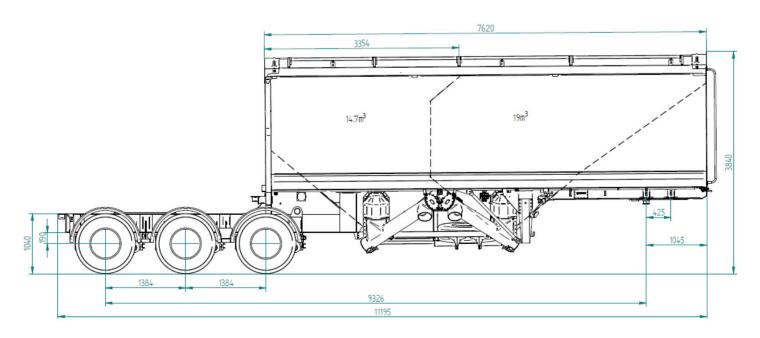

## GA DRAWING / HOPPER SPLITS

## **HOPPER CAPACITIES**

| SUB-FRAME COLOURS |     |  |  |  |  |  |  |
|-------------------|-----|--|--|--|--|--|--|
|                   | i i |  |  |  |  |  |  |
|                   |     |  |  |  |  |  |  |
|                   |     |  |  |  |  |  |  |
|                   |     |  |  |  |  |  |  |
|                   |     |  |  |  |  |  |  |
|                   |     |  |  |  |  |  |  |

| TOTAL                     | 33.7M3 | WHEAT  | BARLEY | FERTILISER | UREA   |  |  |
|---------------------------|--------|--------|--------|------------|--------|--|--|
| HOPPER 1                  | 19.0m3 | 15.26T | 13.3T  | 19.0T      | 13.3T  |  |  |
| HOPPER 2                  | 14.7m3 | 11.76T | 10.29T | 14.7T      | 10.29T |  |  |
| Optional Flush Tank 1600L |        |        |        |            |        |  |  |
| TARE WEIGHT 8.4T          |        |        |        |            |        |  |  |